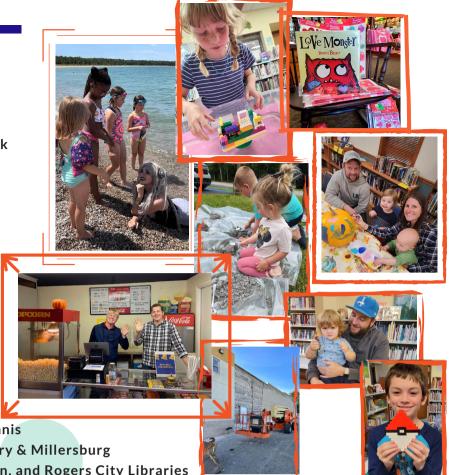

## **OUR COMMUNITY**

- Film Noir series
- Nautical North Family Adventures
- · Agatha Christie Book to Film
- Native Plant Workshop
- "Embryology" with MSU Extension
- Lake Huron Beach Cleanup, Lakeside Park
- · Waves of Honey Bees
- · Hammond Bay Lamprey Education
- · Mermaid Sighting, Seagull Point
- Marvel Comic Art
- Pirate Festival Film
- Dinosaur Tea Time Poetry
- Harry Potter Poetry
- Bevin Cohen Seed Program
- · Seed Germination Craft Project
- "Owl Pellets" with MSU Extension
- Log & Mushroom Program
- · Birch Bark Painting
- Night @ the Library Movie
- "UP North in Michigan" author Jerry Dennis
- Card Making Classes @ Grand Lake Library & Millersburg
- LEGO Club at Millersburg, Onaway, Posen, and Rogers City Libraries
- Library Card Sign-Up Booth at Project Connect locations
- Spring & Fall Fest Art Walk
- Shiitake Mushroom Class
- "Pumpkin Experiment" with MSU Extension
- Manhattan Short Film Festival
- Teen "Fiction Addiction" Book Club
- Gnome Holiday Craft
- Hiking Appalachian Trail presented by Michelle & Eric Cornish
- Great Lakes Monsters & Mysteries" with U.P Authors Tim Ellis & Brad Blair
- "The Santa Clause" Family Christmas Program co-sponsored with Rogers City DDA
- World Music Series featuring:
  - MoTown Eagles: La Compagnie Music Troupe: Claude Bourbon: Hiroya Tsukamoto